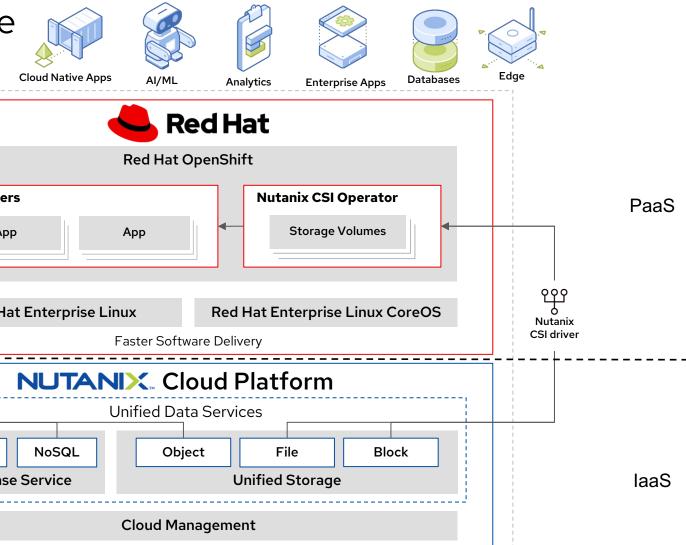

#### **Data Services on OCP**

#### DBaaS - ERA & OCP

Grow your consumption.
The RHEL sub for Data
Centers allows customers to
run unlimited RHEL on
supported hypervisors, which
now that Nutanix is supported,
our customers can benefit
from.

Nutanix has implemented a
CSI Driver seamlessly
connecting to Red Hat
OpenShift providing Container
Ready Persistent Storage for
Cloud Native Workloads on
flexible, elastic infrastructure.

Nutanix's ERA DBaaS offering alongside OCP on Nutanix, customers can run production database workloads and their associated containers safely and securely with low operational overhead. A new era for databases.

#### Red Hat & Nutanix Architecture

MSP/Telcos

Private Cloud

Public Clouds/aaS