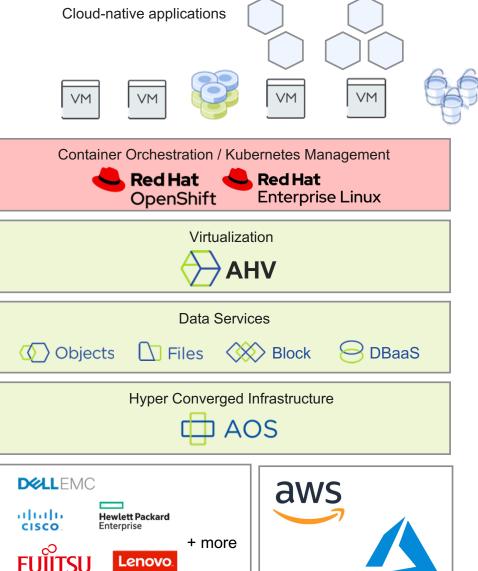

#### Red Hat & Nutanix Architecture

MSP/Telcos

Private Cloud

Public Clouds/aaS