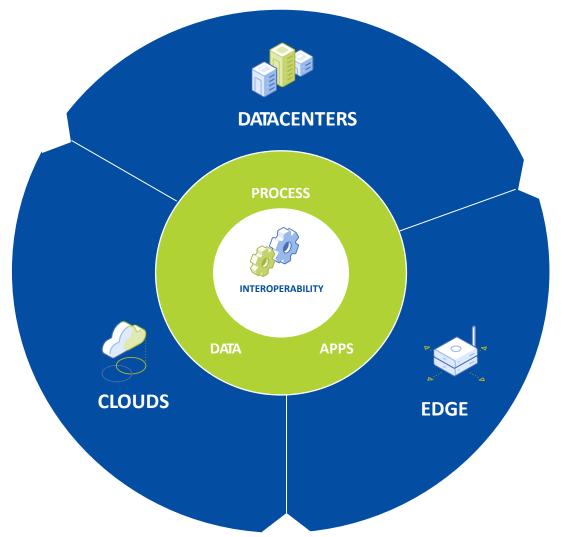

## Connect

## Red Hat e Nutanix

Una partnership strategica per fornire soluzioni multicloud Ibride aperte





## The Next Gen of Cloud: Hybrid Multicloud



#### **TOP BUSINESS OUTCOMES**







Eliminate risk, cost, time to refactor

Improve time to value

Optimize existing investment in technology

#### **TOP TECH OUTCOMES**



Integration with existing cloud deployments



Seamless app mobility to and from cloud



High performance access to apps and services





#### Red Hat + Nutanix – Same strategy with a complementary approach









#### Red Hat & Nutanix In Action

#### **AHV Expansion for RHEL**







#### **Data Services on OCP**







#### DBaaS - ERA & OCP



Grow your consumption.
The RHEL sub for Data
Centers allows customers to
run unlimited RHEL on
supported hypervisors, which
now that Nutanix is supported,
our customers can benefit
from.

Nutanix has implemented a
CSI Driver seamlessly
connecting to Red Hat
OpenShift p