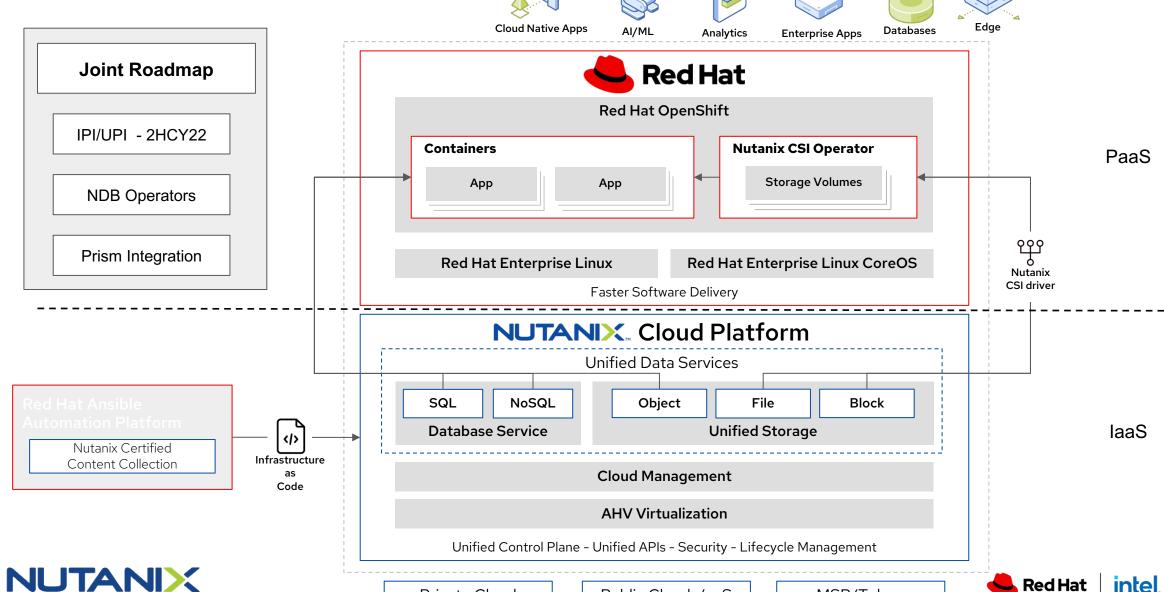

#### **Data Services on OCP**

#### DBaaS - ERA & OCP

Grow your consumption.
The RHEL sub for Data
Centers allows customers to
run unlimited RHEL on
supported hypervisors, which
now that Nutanix is supported,
our customers can benefit
from.

Nutanix has implemented a
CSI Driver seamlessly
connecting to Red Hat
OpenShift providing Container
Ready Persistent Storage for
Cloud Native Workloads on
flexible, elastic infrastructure.

Nutanix's ERA DBaaS offering alongside OCP on Nutanix, customers can run production database workloads and their associated containers safely and securely with low operational overhead. A new era for databases.

#### Red Hat & Nutanix Architecture

MSP/Telcos

Private Cloud

Public Clouds/aaS